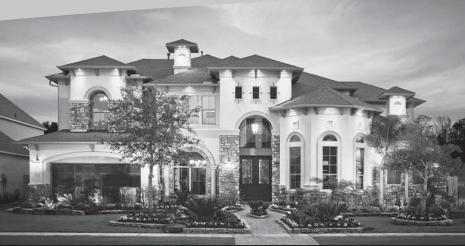

# PARTNERS IN BUILDING OPENS MAJESTIC MODEL IN RIVERSTONE

Partners in Building has opened a one-of-a-kind model home in The Enclave at Riverstone, a showcase design with Mediterranean influences such as a domed roof and Arabic-style arches.

The 6,242-square-foot model, at 54 Enclave Manor Drive, features five bedrooms, five bathrooms and two half baths. A large courtyard and covered porch greets guests and is one of three outdoor spaces. Double doors from the porch lead to a two-story circular foyer graced with a dual staircase. A hallway leads to one of two master suites, one of which is situated away from the main house and accessed through the courtyard. An expansive kitchen island is a focal point in the open-concept living area, and the nearby formal dining and living rooms add to the home's entertainment space.

Upstairs are three bedrooms—each with a walk-in closet—a media room and game room that opens to a large balcony.

Buyer response in The Enclave at Riverstone has been enthusiastic, with nearly half of the neighborhood's homes sold before any models opened. Partners in Building offers designs ranging from 3,750 to 8,500 square feet with prices from \$1 million to \$2 million. Also building in The Enclave at Riverstone is Fedrick, Harris Estate Homes, which has home designs ranging from 3,591 to 6,675 square feet that are base priced from near \$1 million to \$1.3 million. The builder has a Venetian-inspired model home underway that should open late August.