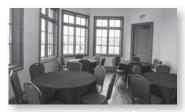

### THE CLUB AT RIVERSTONE FACILITIES

The Club at Riverstone has two spaces available for reservations and rentals for Riverstone residents:

The Live Oak Ballroom (Seated Capacity: 84 people / Standing Capacity: 100 people)

The Live Oak Ballroom is located on the first floor and has spectacular views of a beautiful lake through walls of windows. It can be used as one large room, or divide into three smaller rooms. Rental of this space will also allow you to use the back patio area for your event. There is a catering kitchen and serving bar available at no extra charge. Available seven days a week to Riverstone residents only.