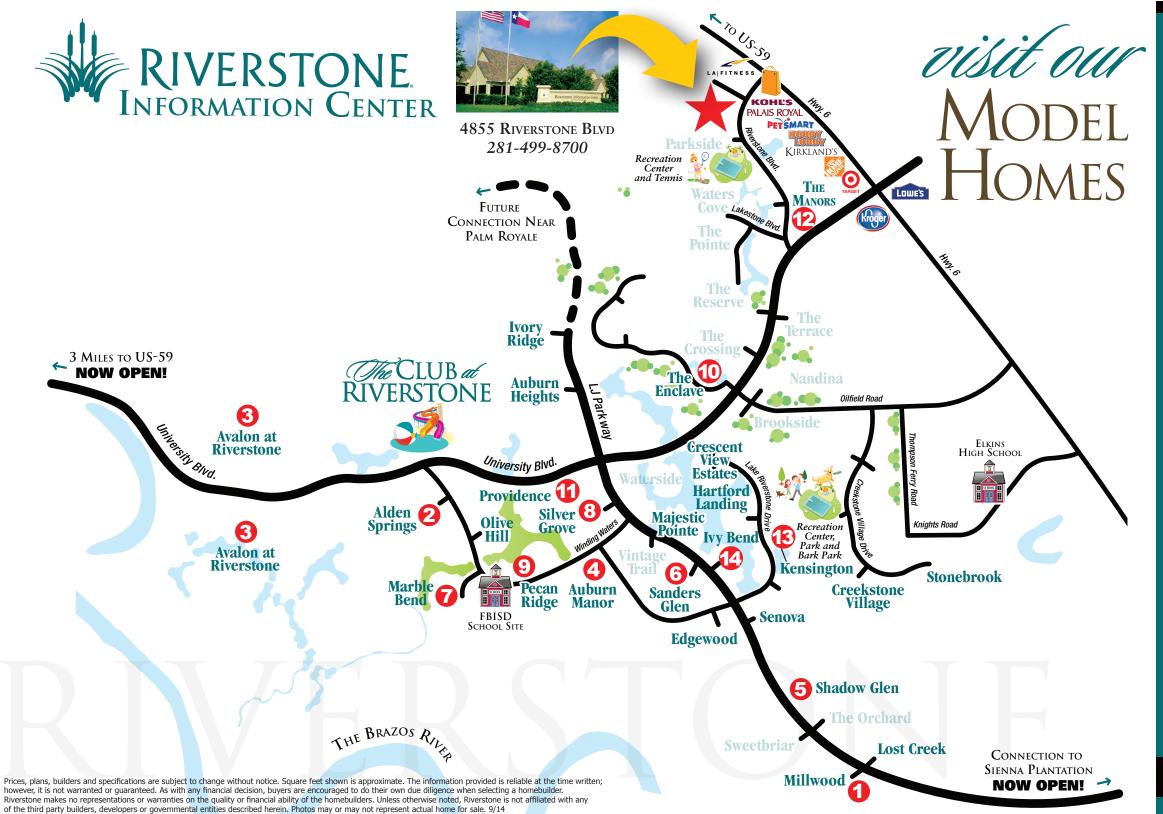

| 1  | Millwood &                                        |                                      |
|----|---------------------------------------------------|--------------------------------------|
|    | Creekstone Village                                | from the \$300                       |
|    | Newmark Homes<br>4423 Montcliff Bend Court        | 281.778.367                          |
|    | Perry Homes                                       |                                      |
|    | 4415 Montcliff Bend Court                         | 281.778.210                          |
|    | Trendmaker 4419 Montcliff Bend Court              | 281.778.200                          |
| 2  | Creekstone Village                                |                                      |
|    | & Alden Springs                                   | from the \$350                       |
|    | Westin Homes 5218 Alden Springs Blvd              | 713.340.037                          |
| 3  | Avalon at Riverstone                              | from the \$360                       |
| •  | Taylor Morrison                                   | from the 4300                        |
|    | 60' - 4807 Beamer Creek Court                     | 281.969.167                          |
|    | 70' - 4803 Beamer Creek Court                     | 281.969.167                          |
|    | 80' - 4806 Beamer Creek Court  Darling Homes      | 281.969.167                          |
|    | 70', 80' & 100' - 4810 Beamer Creek Court         | t 281.201.318                        |
|    | Trendmaker                                        |                                      |
|    | 100' - 5202 Limestone Hill Lane                   | 281.242.231                          |
| 4  | Auburn Manor, Auburn Heig                         |                                      |
|    | & Ivory Ridge Meritage Homes                      | from the \$390                       |
|    | 4627 Auburn Brook Lane                            | 877.275.637                          |
| 5  |                                                   | from the \$400                       |
|    | Highland Homes                                    | ,                                    |
|    | 4335 S. Shadow Mist Lane                          | 281.778.148                          |
|    | Perry Homes<br>4339 S. Shadow Mist Lane           | 281.778.384                          |
| 6  | Sanders Glen & Edgewood                           | from the \$450                       |
|    | Ashton Woods                                      | J. 0111 1110 4 250                   |
|    | 4414 Legacy Ridge Lane                            | 281.778.703                          |
|    | Coventry Homes<br>4415 Legacy Ridge Lane          | 281.778.346                          |
| 7  |                                                   | from the \$500                       |
|    | Newmark                                           | Ji oni use 4300                      |
|    | 5206 Limestone Hill Lane                          | 832.818.466                          |
|    | Trendmaker<br>5202 Limestone Hill Lane            | 281.242.231                          |
| 8  |                                                   | 201.242.231<br>from the \$500        |
| 0  | Partners in Building                              | grom we \$500                        |
|    | 5019 Vista Blue Lane                              | 281.778.760                          |
|    | Toll Brothers                                     | 000 040 400                          |
|    | 5023 Vista Blue Lane                              | 832.642.420                          |
| 9  | Pecan Ridge Toll Brothers—located in Silver Grove | from the \$600                       |
|    | 5023 Vista Blue Lane                              | 832.642.420                          |
| 10 | The Enclave                                       | from the \$900                       |
|    | Partners in Building—located in Silver (          | Grove                                |
|    | 5019 Vista Blue Lane                              | 281.778.760                          |
|    | Fedrick, Harris Estate Homes—located              | <b>IN Mardie Bend</b><br>713 808 508 |

## TOWNHOMES & PATIO HOMES

| 111 | Providence                                     | from the \$300s     |
|-----|------------------------------------------------|---------------------|
|     | Sitterle Homes<br>4818 Fairford Drive          | 281.456.2022        |
| 12  |                                                | the \$300s & \$330s |
| 40  | Westport 4320 Stonebridge Drive, Missouri City | 832.539.6050        |
| 13  | Kensington<br>& Whisper Rock                   | from the \$460s     |