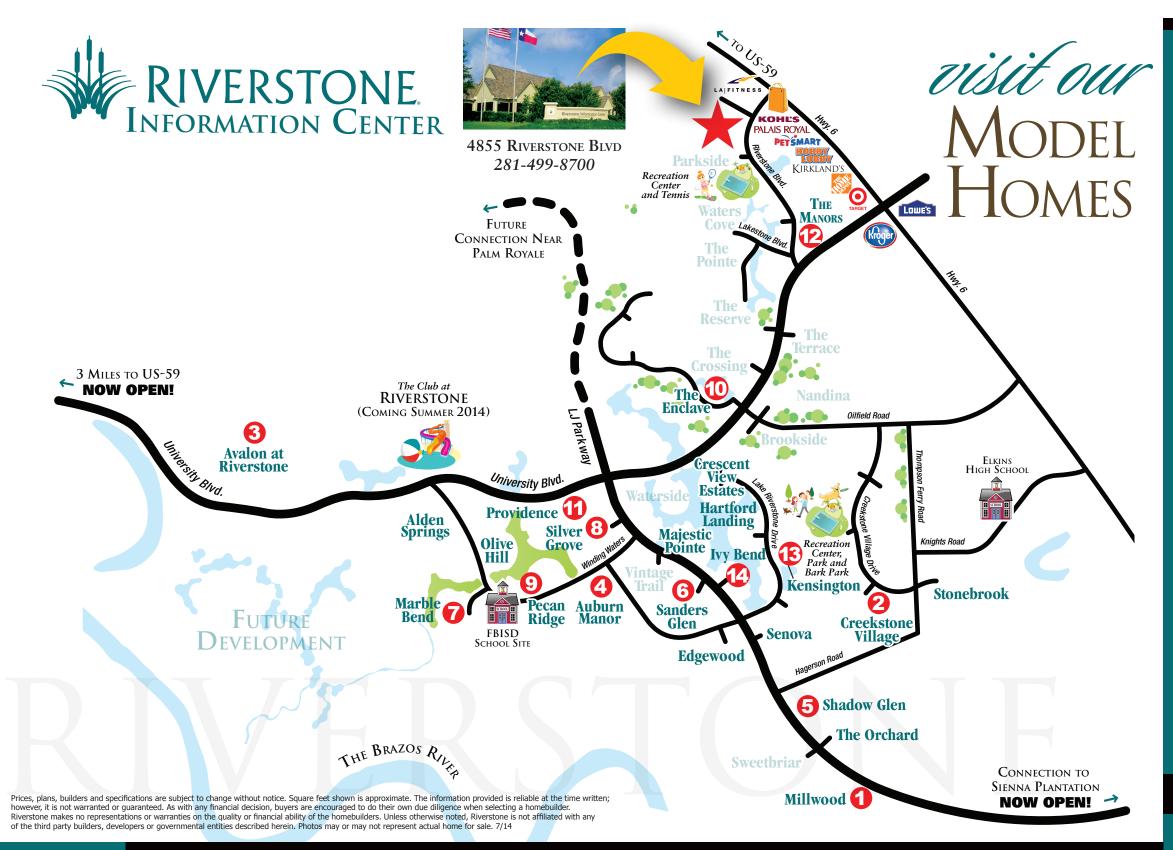

## Custom Homes

Hartford Landing 90' homesites Majestic Pointe 90' homesites

from the \$1 Millions+ from the \$1 Millions+ Ivy Bend 1/2 acre homesites Westport 38 lvy Bend from the \$1 Millions+

713.829.2818

## **Custom Home Builders** Christopher Sims Custom Homes

Lespreance Construction Peterson Homebuilders Sterling Classic Homes Westport Custom Homesites 281.798.0343 281.235.7934 281.932.9077 281.782.2102 713.829.2818

713.502.8906

| <b>1</b> | Millwood &                                                     |                              |
|----------|----------------------------------------------------------------|------------------------------|
|          | Creekstone Village                                             | from the \$300s              |
|          | Newmark Homes                                                  | 001 770 0070                 |
|          | 4423 Montcliff Bend Court Perry Homes                          | 281.778.3670                 |
|          | 4415 Montcliff Bend Court                                      | 281.778.2100                 |
|          | Trendmaker                                                     | 001 770 0000                 |
|          | 4419 Montcliff Bend Court                                      | 281.778.2008                 |
| 2        | Creekstone Village<br>& Alden Springs                          | from the \$350s              |
|          | Westin Homes—located in Stonebook                              | from the \$5508              |
|          | 5627 Granite Falls Lane                                        | 713.340.0371                 |
| 3        | Avalon at Riverstone                                           | from the \$360s              |
|          | Taylor Morrison                                                |                              |
|          | 60' - 4807 Beamer Creek Court                                  | 281.969.1670                 |
|          | 70' - 4803 Beamer Creek Court<br>80' - 4806 Beamer Creek Court | 281.969.1671<br>281.969.1672 |
|          | Darling Homes                                                  | 201.909.1072                 |
|          | 70', 80' & 100 - 4810 Beamer Creek Court                       | t 281.201.3183               |
|          | Trendmaker — located in Marble Bend                            |                              |
| 0        | 100 - 5202 Limestone Hill Lane                                 | 281.242.2315                 |
| 4        | Auburn Manor, Auburn Heig                                      |                              |
|          | & Ivory Ridge                                                  | from the \$390s              |
|          | Meritage Homes<br>4627 Auburn Brook Lane                       | 877.275.6374                 |
| 6        | Lost Creek & Shadow Glen                                       | from the \$400s              |
|          | Highland Homes                                                 |                              |
|          | 4335 S. Shadow Mist Lane                                       | 281.778.1488                 |
|          | Perry Homes                                                    |                              |
| 0        | 4339 S. Shadow Mist Lane                                       | 281.778.3840                 |
| 6        | Sanders Glen & Edgewood<br>Ashton Woods                        | from the \$450s              |
|          | 4414 Legacy Ridge Lane                                         | 281.778.7033                 |
|          | Coventry Homes                                                 |                              |
| _        | 4415 Legacy Ridge Lane                                         | 281.778.3460                 |
|          | Marble Bend                                                    | from the \$500s              |
|          | Newmark<br>5206 Limestone Hill Lane                            | 832.818.4663                 |
|          | Trendmaker                                                     | 032.010.4003                 |
|          | 5202 Limestone Hill Lane                                       | 281.242.2315                 |
| 8        | Silver Grove & Olive Hill                                      | from the \$500s              |
|          | Partners in Building                                           |                              |
|          | 5019 Vista Blue Lane<br>Toll Brothers                          | 281.778.7600                 |
|          | 5023 Vista Blue Lane                                           | 832.642.4200                 |
| 9        | Pecan Ridge                                                    | from the \$600s              |
|          | Toll Brothers—located in Silver Grove                          |                              |
|          | 5023 Vista Blue Lane                                           | 832.642.4200                 |
| 10       | The Enclave                                                    | from the \$900s              |
|          | Partners in Building—located in Silver                         |                              |
|          | 5019 Vista Blue Lane<br>Fedrick, Harris Estate Homes—located   | 281.778.7600<br>in Waterside |
|          | 5003 Water View Bend                                           | 713.898.5989                 |
|          |                                                                |                              |

## Townhomes & Patio Homes

| <b>11</b> | Providence                    |          | from the \$300s |
|-----------|-------------------------------|----------|-----------------|
|           | Sitterle Homes                |          |                 |
|           | 4818 Fairford Drive           |          | 281.456.2022    |
| 12        | The Manors Townho             |          |                 |
|           | & Patio Homes                 | from the | \$300s & \$330s |
|           | Westport                      |          |                 |
|           | 4320 Stonebridge Drive, Misso | uri City | 832.539.6050    |
| 13        | Kensington                    | -        |                 |
|           | & Whisper Rock                | from the | \$340s & \$450s |
|           | Darling Patio Homes           | <b>.</b> |                 |
|           | 55' - 4002 Sundance Hill Lane |          | 281.778.5061    |
|           | 65' - 3930 Sundance Hill Lane |          | 281.778.0280    |