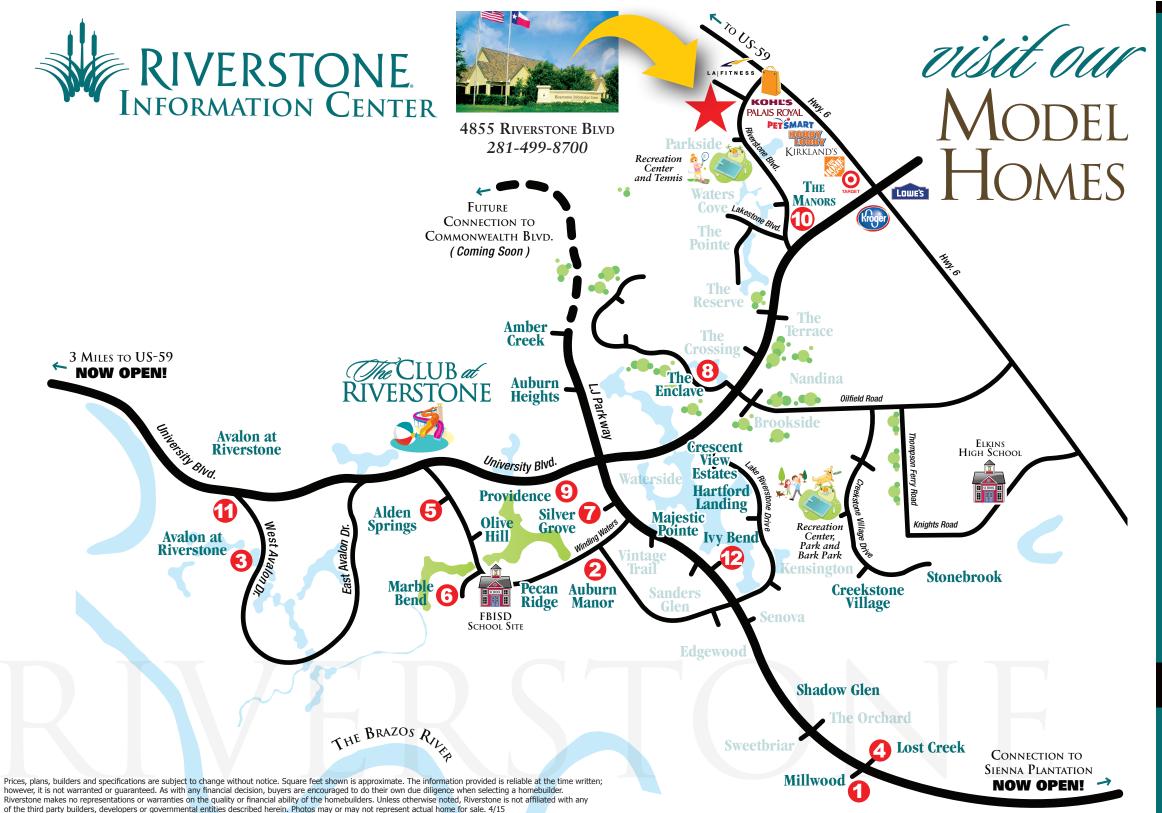

| 0 | Millwood &                                                             | C -1 4220                        |
|---|------------------------------------------------------------------------|----------------------------------|
|   | Creekstone Village Newmark Homes                                       | from the \$330s                  |
|   | 4423 Montcliff Bend Court  Perry Homes                                 | 281.778.3670                     |
|   | 4415 Montcliff Bend Court  Trendmaker                                  | 281.778.2100                     |
|   | 4419 Montcliff Bend Court                                              | 281.778.2008                     |
| 2 | Auburn Manor, Auburn Hei                                               | ghts,                            |
|   | Amber Creek & Ivory Ridge Meritage Homes                               | from the \$400s                  |
|   | 4627 Auburn Brook Lane                                                 | 281.778.5131                     |
| 3 | Avalon at Riverstone Taylor Morrison                                   | from the \$400s                  |
|   | 60' - 5306 Pipers Creek Court                                          | 281.969.1670                     |
|   | 70' - 5318 Pipers Creek Court                                          | 281.969.1671                     |
|   | 80' - 5414 Pipers Creek Court  Darling Homes                           | 281.969.1672                     |
|   | 70' - 5410 Pipers Creek Court                                          | 281.201.3183                     |
|   | 80' & 100' - 5406 Pipers Creek Court                                   | 281.201.3183                     |
|   | Trendmaker — located in Millwood<br>100' - 4419 Montcliff Bend Court   | 281.778.2008                     |
|   |                                                                        |                                  |
| 4 | Shadow Glen & Lost Creek Highland Homes                                | from the \$400s                  |
|   | 6515 Fairwood Creek Lane                                               | 281.778.1488                     |
|   | Perry Homes<br>6511 Fairwood Creek Lane                                | 281.778.3840                     |
|   |                                                                        | 201.770.0040                     |
| 9 | Alden Springs                                                          | from the \$4200                  |
|   | & Creekstone Village Westin Homes                                      | from the \$430s                  |
|   | 5218 Alden Springs Blvd                                                | 713.340.0371                     |
| 6 | Marble Bend                                                            | from the \$550s                  |
|   | Newmark                                                                |                                  |
|   | 5206 Limestone Hill Lane <b>Trendmaker—</b> <i>located in Millwood</i> | 832.818.4663                     |
|   | 4419 Montcliff Bend Court                                              | 281.778.2008                     |
| 7 | Silver Grove & Pecan Ridge                                             | from the \$680s                  |
|   | Toll Brothers                                                          | ji om me quest                   |
|   | 5023 Vista Blue Lane                                                   | 832.642.4200                     |
| 8 | The Enclave                                                            | from the \$900s                  |
|   | Partners in Building—located in Silver                                 |                                  |
|   | 5019 Vista Blue Lane<br>Fedrick, Harris Estate Homes—Sales of          | 281.778.7600<br>Office NOW OPENI |
|   | 58 Enclave Manor Drive                                                 | 713.898.5989                     |
|   |                                                                        |                                  |

## TOWNHOMES & PATIO HOMES

| 9  | Providence & Prestwick                | from the \$300s |
|----|---------------------------------------|-----------------|
|    | Sitterle Homes<br>4818 Fairford Drive | 281.456.2022    |
| 10 | The Manors Townhomes                  |                 |

& Patio Homes from the \$300s & \$330s Westport 4312 Summerlee Court, Missouri City 281.969.8809

Avalon at Riverstone
Darling Patio Homes
5126 Anthony Springs Lane
Taylor Morrison from the \$350s 832.831.1000 5134 Anthony Springs Lane 832.472.4101

Whisper Rock from the \$4
Darling Patio Homes—located in Avalon at Riverstone
5126 Anthony Springs Lane 281.778 from the \$460s 281.778.0280