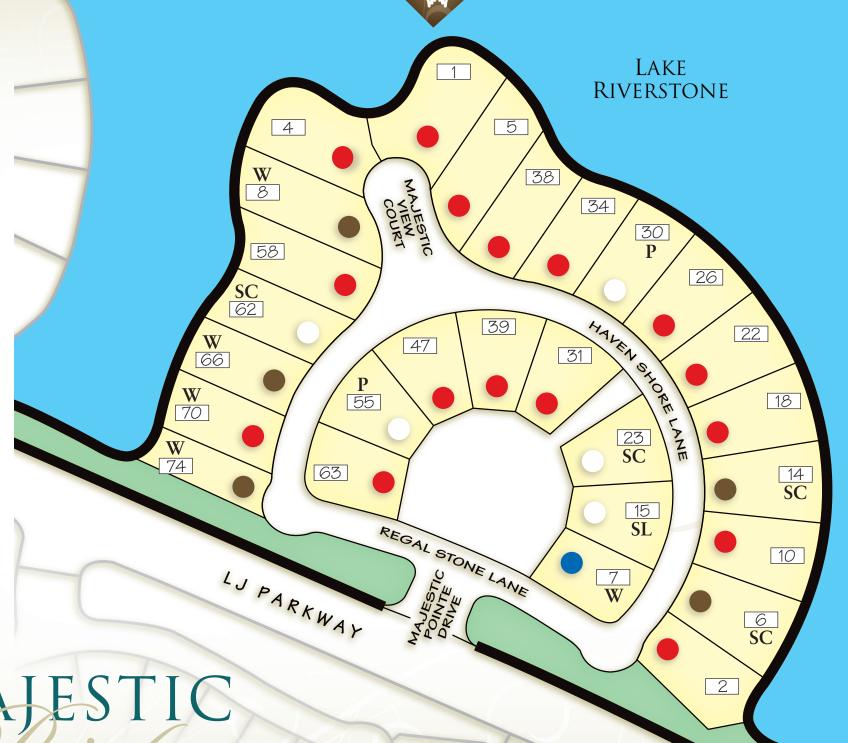

Home Available

Homesite Available

Model Home

## Custom Builder Legend

SL SIMS LUXURY HOMES

LC LESPREANCE CONSTRUCTION

P Peterson Homebuilders

SC STERLING CLASSIC HOMES

W WESTPORT

STREET NUMBER/HOME ADDRESS

Homes in Majestic Pointe HAVE A SUGAR LAND [77479] ADDRESS

LAKE RIVERSTONE

CUSTOM HOMESITES

PRICES SUBJECT TO CHANGE WITHOUT NOTICE. This drawing is a pictorial representation for presentation purposes only and is subject to change. Further, said drawing is a scanned image only and is not for computation or construction a scanned image only and is not not computation or constitution of purposes. This drawing may or may not incorporate information and/or data provided to Riverstone Development Co. by other consultants relative to engineering and drainage, flood plains and environmental issues and should not be relied upon for any purpose. No warranties, express or implied, concerning the actual design, location, and character of the facilities shown on this map are intended. Additionally, no warranty is made to the accuracy of the information contained herein. ©2015 Riverstone Development Co., All Rights Reserved. 8/16