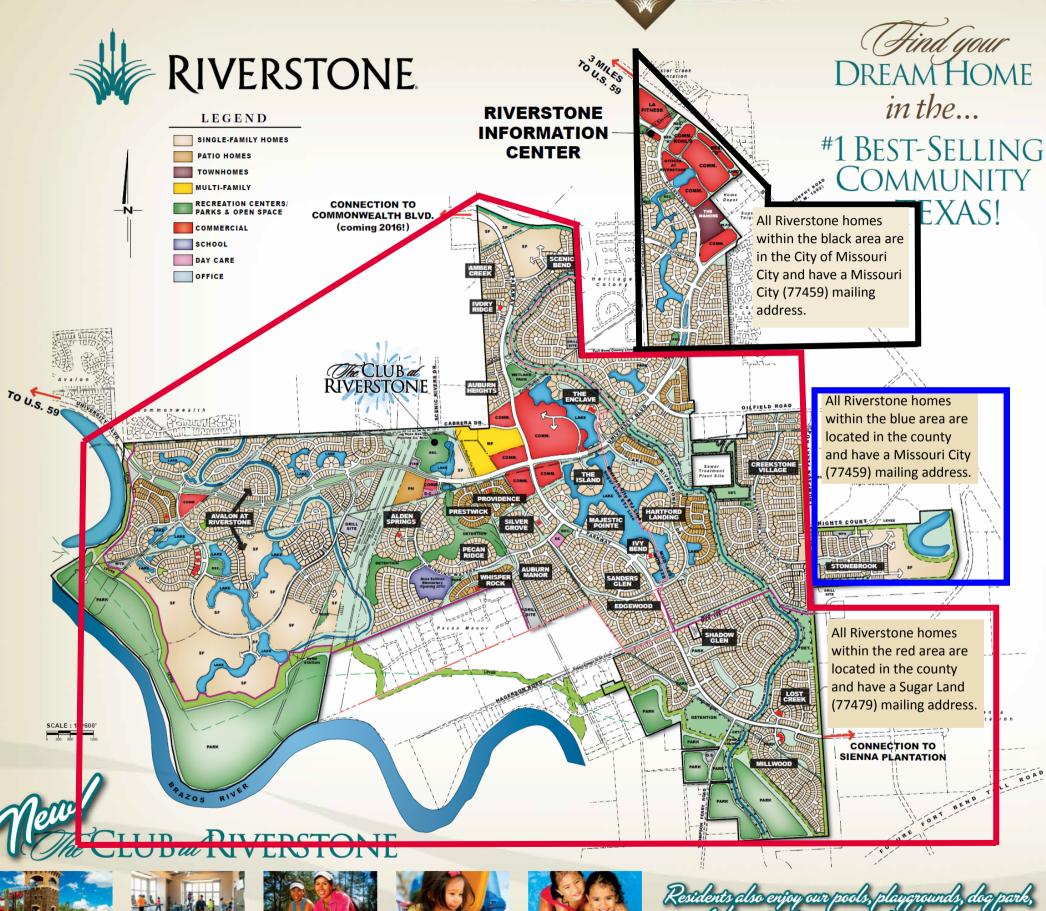

## Model Homes

Neighborhoods have a Sugar Land (77479) Address unless noted\*

| Creekstone Village from the \$                                                                                 | 330s  |
|----------------------------------------------------------------------------------------------------------------|-------|
| Newmark Homes—located in Millwood 4423 Montcliff Bend Court from the \$330s 281.778                            | 2070  |
| Perry Homes—located in Millwood                                                                                | .3070 |
| 4415 Montcliff Bend Court from the \$410s 281.778                                                              | .2100 |
| Trendmaker—located in Millwood 4419 Montcliff Bend Court from the \$380s 281.778                               | .2008 |
| Alden Springs, Creekstone Village                                                                              |       |
| & Stonebrook from the \$3                                                                                      | 380s  |
| Westin Homes—located in Alden Springs                                                                          | 0074  |
| 5218 Alden Springs Blvd 713.340                                                                                | .03/1 |
| Auburn Heights, Amber Creek<br>Scenic Bend & Ivory Ridge from the \$4                                          | inne  |
| Meritage Homes—located in Ivory Ridge                                                                          | ivvs  |
| 4610 Hollow Chase Lane 281.778                                                                                 | .5131 |
| Avalon at Riverstone from the \$                                                                               | 410s  |
| Taylor Morrison                                                                                                |       |
| 60' - 5306 Pipers Creek Court from the \$410s 281.969                                                          |       |
| 70' - 5318 Pipers Creek Court from the \$530s 281.969<br>80' - 5414 Pipers Creek Court from the \$620s 832.455 |       |
| Darling Homes                                                                                                  | .0001 |
| 70' - 5410 Pipers Creek Court from the \$530s 281.201                                                          | .3183 |
| 80' & 100' - 5406 Pipers Creek Court                                                                           |       |
| from the \$680s and \$970s 281.778                                                                             | .5061 |
| Trendmaker—located in Millwood<br>100' - 4419 Montcliff Bend Court from the \$940s 281.778                     | 2000  |
|                                                                                                                |       |
| Shadow Glen & Lost Creek from the \$4                                                                          | 140s  |
| Highland Homes—located in Lost Creek                                                                           |       |
| 6515 Fairwood Creek Lane from the \$440s 281.778                                                               | .1488 |
| Perry Homes—located in Lost Creek<br>6511 Fairwood Creek Lane from the \$480s 281.778                          | .3840 |
| Silver Grove & Pecan Ridge from the \$6                                                                        | 690s  |
| Toll Brothers—located in Silver Grove                                                                          |       |
| 5023 Vista Blue Lane 281.778                                                                                   | .1967 |
| The Enclave from the \$1 Mills                                                                                 | ions  |
| Partners in Building                                                                                           |       |
| 54 Enclave Manor Drive 281.778                                                                                 | .7600 |
| Fedrick, Harris Estate Homes                                                                                   | Enen  |