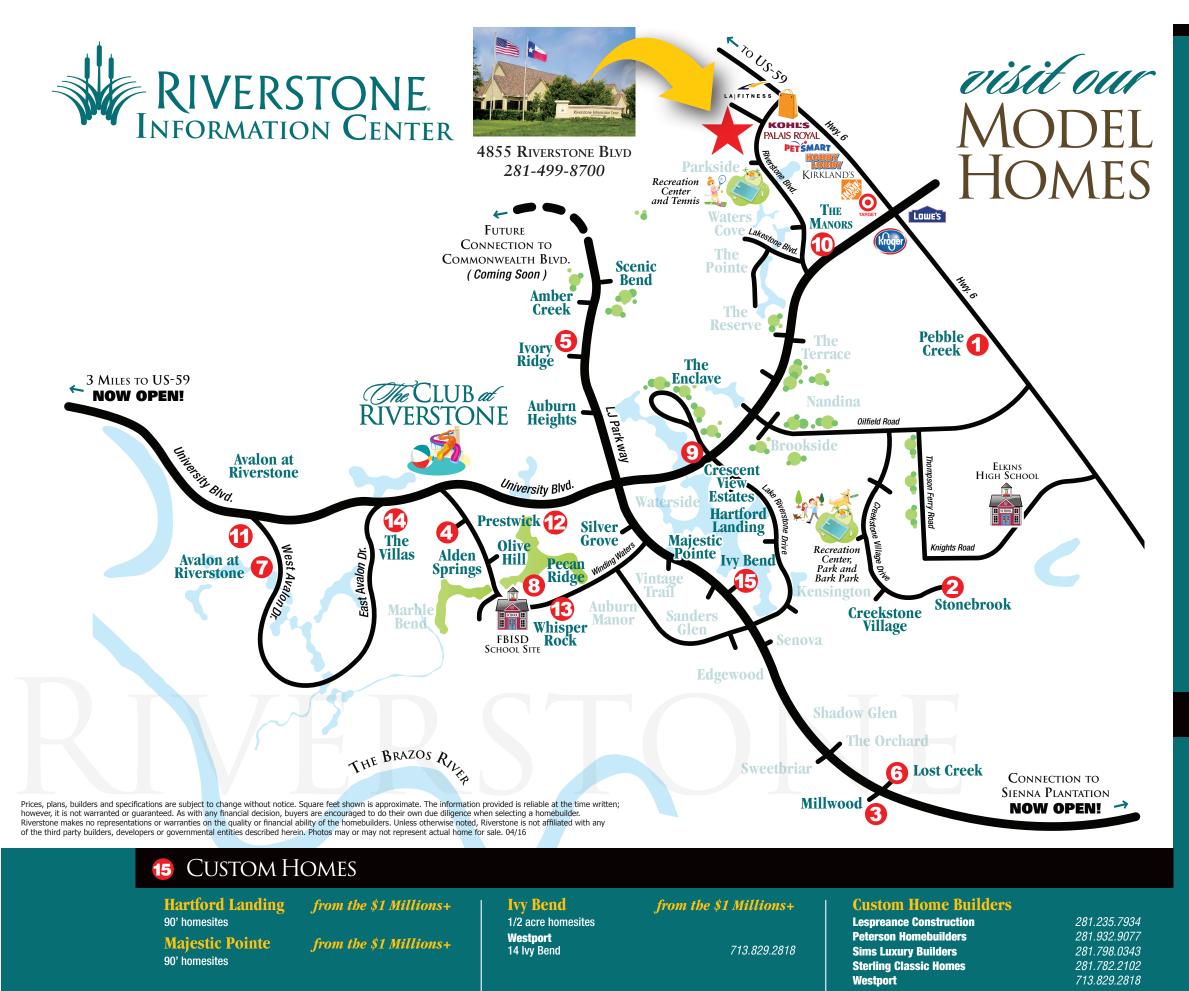

**Custom Homesites** 

713.502.8906

|                         | Newmark Homes—located in Millwood                                          |                              |
|-------------------------|----------------------------------------------------------------------------|------------------------------|
| 0                       | 4423 Montcliff Bend Court                                                  | 281.778.3840                 |
| 2                       | Stonebrook <sup>*</sup> Missouri City<br>Perry Homes—located in Lost Creek | from the \$340s              |
|                         | 6511 Fairwood Creek Lane                                                   | 281.778.2008                 |
| 3                       | Millwood<br>Trendmaker                                                     | from the \$380s              |
|                         | 4419 Montcliff Bend Court                                                  | 281.778.2008                 |
| 4                       | Alden Springs &<br>Creekstone Village                                      | from the \$380s              |
|                         | Westin Homes—located in Alden Spring<br>5218 Alden Springs Blvd            | <b>gs</b><br>713.340.0371    |
| 5                       | Auburn Heights, Amber Cre<br>Scenic Bend & Ivory Ridge                     |                              |
|                         | Meritage Homes—located in lvory Ridg                                       | ne l                         |
|                         | 4610 Hollow Chase Lane<br>4606 Hollow Chase Lane                           | 281.778.5131<br>281.778.5131 |
| 6                       | Lost Creek                                                                 | from the \$410s              |
|                         | Highland Homes<br>6515 Fairwood Creek Lane                                 | 281.778.1488                 |
|                         | Perry Homes<br>6511 Fairwood Creek Lane                                    | 281.778.3840                 |
| 7                       | Avalon at Riverstone                                                       | from the \$420s              |
|                         | Taylor Morrison                                                            |                              |
|                         | 60' - 5306 Pipers Creek Court<br>70' - 5318 Pipers Creek Court             | 281.969.1670<br>281.969.1671 |
|                         | 80' - 5414 Pipers Creek Court                                              | 832.455.6551                 |
|                         | <b>Darling Homes</b><br>70' - 5410 Pipers Creek Court                      | 281.201.3183                 |
|                         | 80' & 100' - 5406 Pipers Creek Court<br>Trendmaker—located in Millwood     | 281.778.5061                 |
|                         | 100' - 4419 Montcliff Bend Court                                           | 281.778.2008                 |
| 8                       | Pecan Ridge                                                                | from the \$690s              |
|                         | Toll Brothers                                                              | 281.778.1967                 |
| 9                       |                                                                            | the \$1 Millions             |
|                         | Partners in Building<br>54 Enclave Manor Drive                             | 281.778.7600                 |
|                         | Fedrick, Harris Estate Homes<br>58 Enclave Manor Drive                     | 713.898.5989                 |
|                         | So Linclave Marior Drive                                                   | 713.030.3303                 |
| Townhomes & Patio Homes |                                                                            |                              |
| 10                      | The Manors Townhomes &                                                     | Datio Homes*                 |
|                         |                                                                            | e \$300s & \$330s            |
|                         | Westport<br>4327 Serenade Terrace, Missouri City                           | 281.969.8809                 |
|                         | Avalon at Riverstone                                                       | from the \$370s              |
|                         | Darling Patio Homes<br>5126 Anthony Springs Lane                           | 281.201.3183                 |
|                         | Taylor Morrison<br>5414 Pipers Creek Court                                 | 832.455.6551                 |
| 12                      | Providence & Prestwick                                                     | from the \$370s              |
|                         | Sitterle Homes— <i>located in Prestwick</i><br>4822 Bellwood Springs Lane  | 281.456.2022                 |
| 13                      | Whisper Rock                                                               | from the \$470s              |
|                         | Darling Patio Homes<br>4931 Summer Manor Lane                              | 281.778.0280                 |
| 14                      | The Villas                                                                 | Coming Soon                  |
| -                       | Emerald Homes                                                              | Conting Soon                 |
|                         |                                                                            |                              |

**Pebble Creek**<sup>\*</sup> Missouri City

from the \$330s