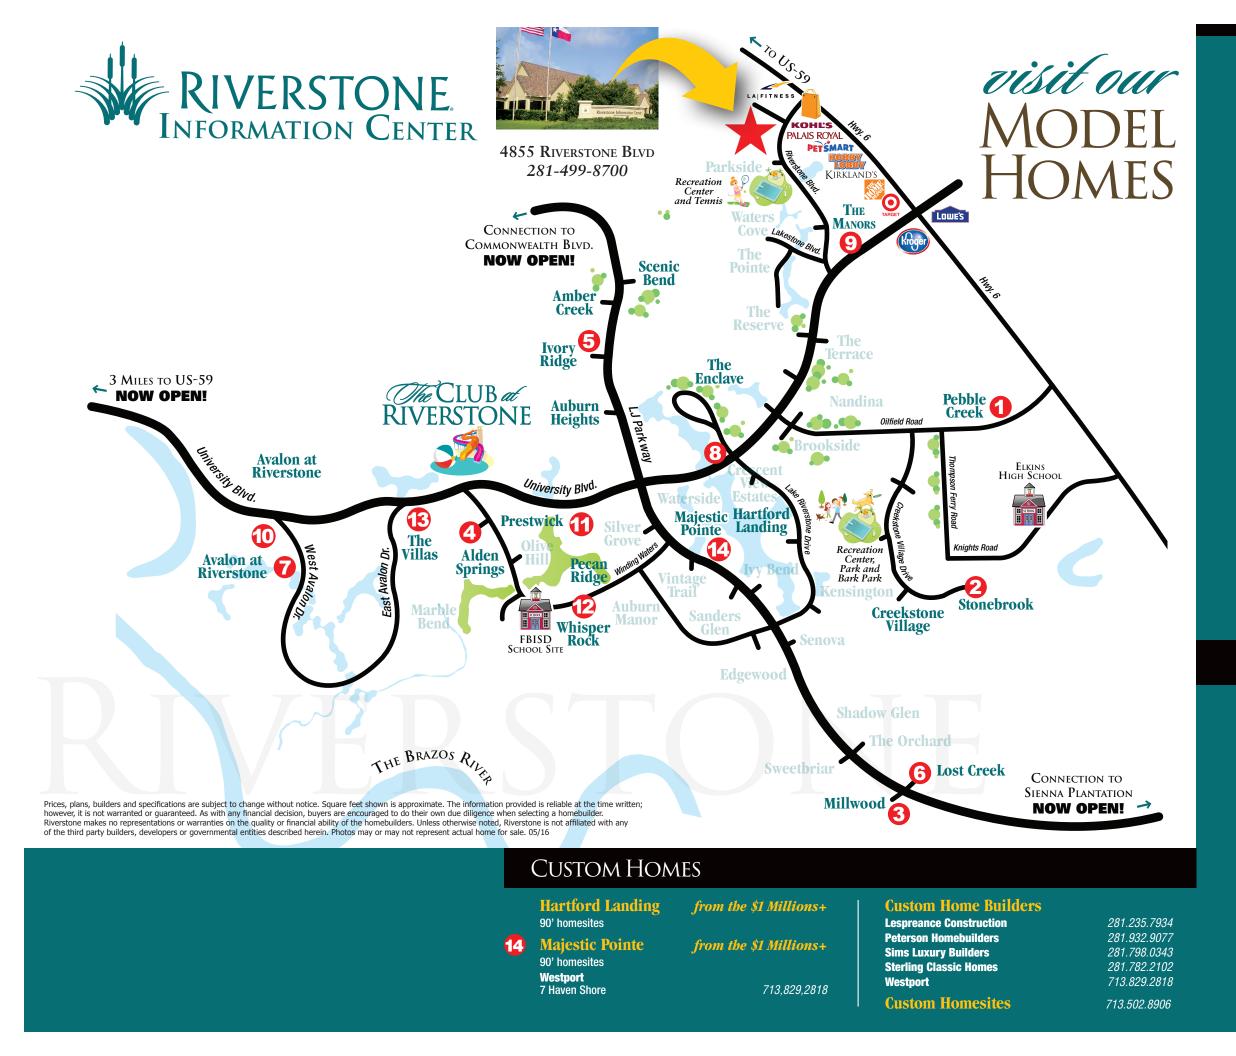

| 1 | Pebble Creek <sup>*</sup> Missouri C                                                                               | ity from the \$330s                          |
|---|--------------------------------------------------------------------------------------------------------------------|----------------------------------------------|
|   | Newmark Homes<br>7011 Pebble Pass Lane                                                                             | 832.878.3672 or 832.818.4663                 |
| 2 | Stonebrook <sup>*</sup> Missouri Cit                                                                               | y from the \$340s                            |
|   | Perry Homes<br>3446 Andover Trace Lane                                                                             | 832.878.3672                                 |
| 3 | Millwood                                                                                                           | from the \$380s                              |
|   | Trendmaker                                                                                                         | 281.675.3266                                 |
| 4 | Alden Springs &<br>Creekstone Village                                                                              | from the \$380s                              |
|   | Westin Homes—located in A                                                                                          | Iden Springs                                 |
|   | 5218 Alden Springs Blvd                                                                                            | 713.340.0371                                 |
| 5 | Auburn Heights, Am<br>Scenic Bend & Ivory                                                                          | ber Creek<br>Ridge <i>from the \$400s</i>    |
|   | Meritage Homes—located in                                                                                          | lvory Ridge                                  |
|   | 4610 Hollow Chase Lane<br>4606 Hollow Chase Lane                                                                   | 281.778.5131<br>281.778.5131                 |
| 6 | Lost Creek                                                                                                         | from the \$410s                              |
|   | Highland Homes<br>6515 Fairwood Creek Lane                                                                         | 281.778.1488                                 |
|   | <b>Perry Homes</b><br>6511 Fairwood Creek Lane                                                                     | 281.778.3840                                 |
| 7 | Avalon at Riverstone                                                                                               | e from the \$420s                            |
|   | Taylor Morrison<br>60' - 5306 Pipers Creek Court<br>70' - 5318 Pipers Creek Court<br>80' - 5414 Pipers Creek Court | 281.969.1670<br>281.969.1671<br>281.969.1672 |
|   | Darling Homes<br>70' - 5410 Pipers Creek Court<br>80' & 100' - 5406 Pipers Creel                                   | 281.201.3183                                 |
|   | Newmark Homes<br>70' Model Coming Soon!                                                                            | 832.482.2533                                 |
| 8 | The Enclave                                                                                                        | from the \$1 Millions                        |
|   | Partners in Building<br>91 Amber Hollow Court                                                                      | 713.201.0163                                 |
|   | Fedrick, Harris Estate Home<br>58 Enclave Manor Drive                                                              | <b>s</b><br>713.898.5989                     |

# PATIO HOMES

## **9** The Manors Patio Homes<sup>\*</sup>

# Westport 4303 Lake Run Drive

#### 10 Avalon at Riverstone

**Darling Patio Homes** 5126 Anthony Springs Lane 832.831.1000 Taylor Morrison—located in Avalon at Rivestone Model Park #7 5302 Pipers Creek Court

### **(**] **Providence & Prestwick** Sitterle Homes—located in Prestwick 4822 Bellwood Springs Lane

Whisper Rock Darling Patio Homes 4931 Summer Manor Lane 12

### The Villas 13 **Emerald Homes**

281.969.8809

from the \$330s

## from the \$370s

713.401.3634

from the \$370s

832.981.7879

from the \$470s

281.778.0280 **Coming Soon**