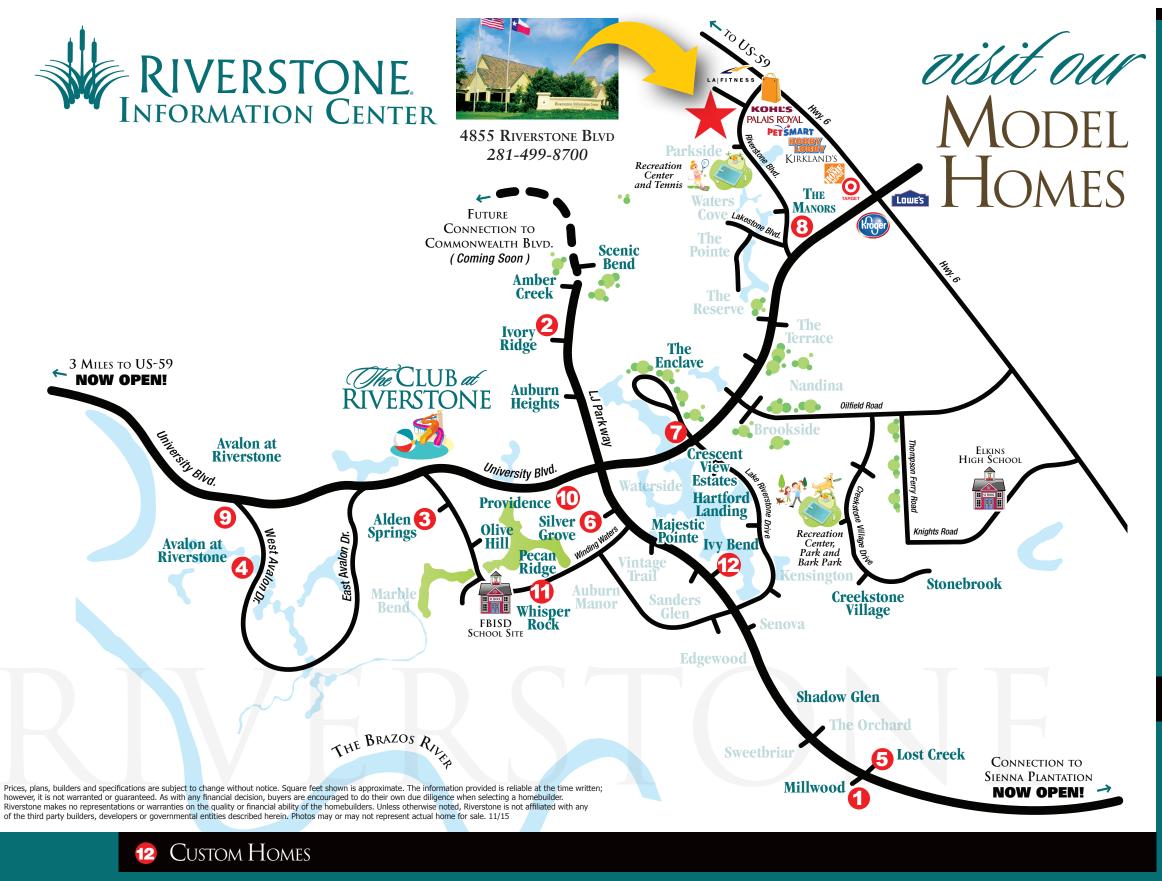

## VISIT OUR BEAUTIFUL NEW MODEL HOMES!

**RIVERSTONE**<sub>s</sub> com

\$300s-Millions

Luxurious Waterside Living in Fort Bend

From US-59 in Sugar Land, take Hwy 6 south 3 miles · 281.499.8700

UNIVERSITY BLVD. and SIENNA CONNECTION NOW OPEN!

| 0 | Millwood &<br>Creekstone Village <i>fron</i>                                                                  | n the \$330s                                    |
|---|---------------------------------------------------------------------------------------------------------------|-------------------------------------------------|
|   | Newmark Homes—located in Millwood                                                                             | <i>v use                                   </i> |
|   | 4423 Montcliff Bend Court from the \$330s                                                                     | 281.778.3670                                    |
|   | Perry Homes— <i>located in Millwood</i><br>4415 Montcliff Bend Court from the \$410s                          | 281.778.2100                                    |
|   | Trendmaker—located in Millwood                                                                                |                                                 |
|   | 4419 Montcliff Bend Court from the \$380s                                                                     | 281.778.2008                                    |
| 2 | Alden Springs, Creekstone Village<br>& Stonebrook <i>from</i>                                                 | 1 the \$380s                                    |
|   | Westin Homes—located in Alden Springs<br>5218 Alden Springs Blvd                                              | 713.340.0371                                    |
| 3 | Auburn Heights, Amber Creek                                                                                   |                                                 |
|   | Scenic Bend & Ivory Ridge from                                                                                | <i>the \$400s</i>                               |
|   | Meritage Homes— <i>located in Ivory Ridge</i><br>4610 Hollow Chase Lane                                       | 281.778.5131                                    |
| 4 | Avalon at Riverstone from                                                                                     | n the \$410s                                    |
|   | Taylor Morrison60' - 5306 Pipers Creek Court from the \$410s70' - 5318 Pipers Creek Court from the \$530s     | 281.969.1670<br>281.969.1671                    |
|   | 80' - 5414 Pipers Creek Court from the \$620s                                                                 | 832.455.6551                                    |
|   | <b>Darling Homes</b><br>70' - 5410 Pipers Creek Court from the \$530s<br>80' & 100' - 5406 Pipers Creek Court | 281.201.3183                                    |
|   | from the \$680s and \$970s                                                                                    | 281.778.5061                                    |
|   | <b>Trendmaker</b> — <i>located in Millwood</i><br>100' - 4419 Montcliff Bend Court from the \$940s            | 281.778.2008                                    |
| 5 | Shadow Glen & Lost Creek from                                                                                 | <i>the \$440s</i>                               |
|   | Highland Homes—located in Lost Creek6515 Fairwood Creek Lanefrom the \$440s                                   | 281.778.1488                                    |
|   | <b>Perry Homes</b> — <i>located in Lost Creek</i><br>6511 Fairwood Creek Lane from the \$480s                 | 281.778.3840                                    |
| 6 | Silver Grove & Pecan Ridge from                                                                               | <i>the \$690s</i>                               |
|   | <b>Toll Brothers</b> — <i>located in Silver Grove</i><br>5023 Vista Blue Lane                                 | 281.778.1967                                    |
| 7 | The Enclave from the                                                                                          | \$1 Millions                                    |
|   | Partners in Building<br>54 Enclave Manor Drive                                                                | 281.778.7600                                    |
|   | 54 Enclave Manor Drive<br>Fedrick, Harris Estate Homes                                                        | 201.770.7000                                    |
|   | 58 Enclave Manor Drive                                                                                        | 713.898.5989                                    |

## Townhomes & Patio Homes

| 8        | The Manors Townhomes& Patio Homesfrom the \$300s & \$330s   |                          |
|----------|-------------------------------------------------------------|--------------------------|
|          | Westport<br>4312 Summerlee Court, Missouri City             | 281.969.8809             |
| 9        | Avalon at Riverstone                                        | from the \$370s          |
|          | Taylor Morrison                                             | e \$440s 281.201.3183    |
|          | 5414 Pipers Creek Court from the \$                         | <b>370s</b> 832.455.6551 |
| 10       | Providence & Prestwick                                      | from the \$370s          |
|          | Sitterle Homes—located in Providence<br>4818 Fairford Drive | <b>e</b><br>281.456.2022 |
| <b>1</b> | Whisper Rock                                                | from the \$470s          |
|          | Darling Patio Homes<br>4931 Summer Manor Lane               | 281.778.0280             |